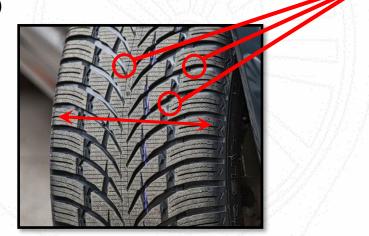

## How do I assess on my vehicle whether the tires comply with Swiss law?

- The tire must have at least 1.6mm tread over the entire tread surface (VTS Art. 58 par. 4)

Info: If you pay attention to small elevations in the tread grooves, the socalled <u>Tread Wear Indicator</u>, you can determine the height of 1.6mm.