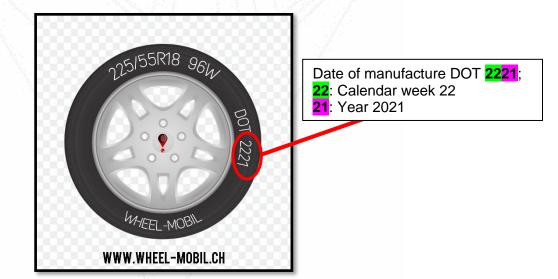

The damage to the tire must not expose any tissue (VTS Art. 58 par.4)

- A maximum age of a tire is not prescribed by law. It is recommended to replace the tire after 6 to 10 years at the latest or at least have it visually inspected.