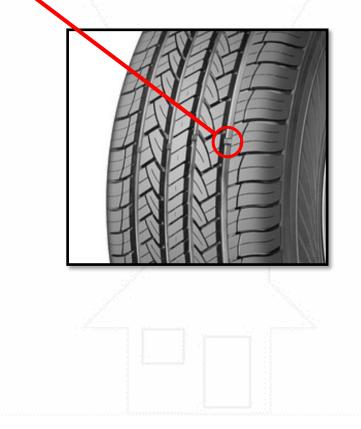

## How do I assess on my vehicle whether the tires comply with Swiss law?

- The tire must have at least 1.6mm tread over the entire tread surface (VTS Art. 58 par. 4)

Info: If you pay attention to small elevations in the tread grooves, the socalled <u>Tread Wear Indicator</u>, you can determine the height of 1.6mm.