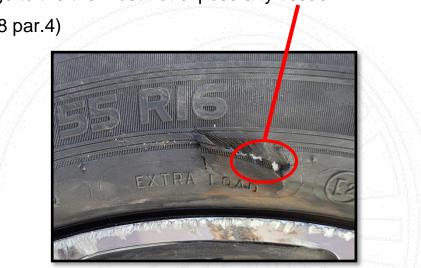

The damage to the tire must not expose any tissue (VTS Art. 58 par.4)

- A maximum age of a tire is not prescribed by law. It is recommended to replace the tire after 6 to 10 years at the latest or at least have it visually inspected.